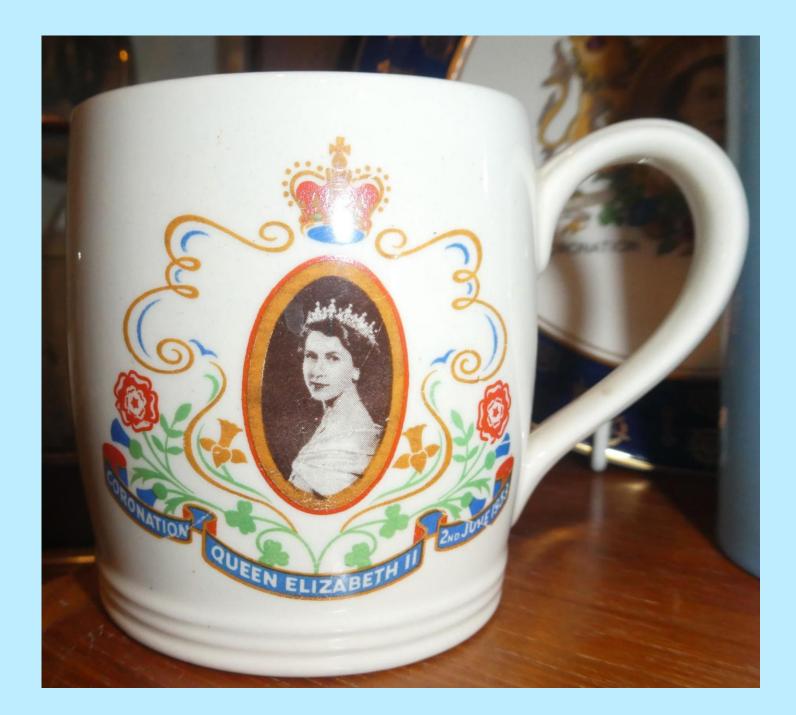

Where do you think they are?

Holidays for special royal occasions

People in Ashdon would have the day off work and school and have street parties!

Have you ever been to a street party?

What souvenirs do you bring back from your holiday?

## Draw a picture imagining you are at a street party in Ashdon in 1953 for the Queen's Coronation

Remember to include: who you are with, what you are doing, what you are eating, your feelings about the day, what the weather is like!